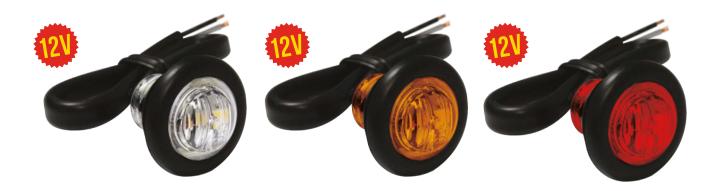

## 181 SERIES 12V MARKER LAMPS

Voltage Range: 12V Warranty: 5 Years Ingress Protection: IP67 Approval: ECE, EMC Now available in **12V-only version** – the popular 181 series Round Marker Lamps.

These small but bright markers offer excellent value, ideal for 12V trailers, machinery and van conversions.

## FRONT MARKER — WHITE 181W12E

Current Draw (13.8V): 0.03A

## SIDE MARKER — AMBER 181A12E

Current Draw (13.8V): 0.03A

## REAR MARKER — RED 181R12E

Current Draw (13.8V): 0.03A

- 12V-only version
- Small discreet design
- Recess mounted Ø20mm cut out required
- Rubber monting grommet included
- Fully ECE approved
- Five year warranty