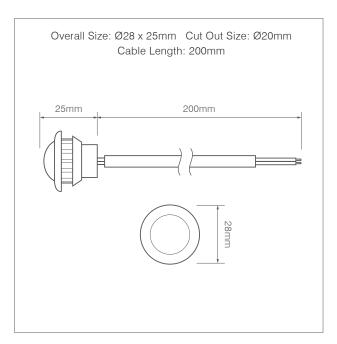

## REAR MARKER — RED 181R12E

Current Draw (13.8V): 0.03A

- 12V-only version
- Small discreet design
- Recess mounted Ø20mm cut out required
- Rubber monting grommet included
- Fully ECE approved
- Five year warranty